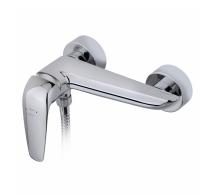

# ITACA

Shower mixer

Chrome coloured triangular shower tap

Ref: 672310200

Colour Chrome Weight 2 kg

2 years warranty

#### Technical features

- $\cdot \ \, \text{Equipped with noise reducers}$
- · Shower set not included

# **Assembly**

Wall mounted