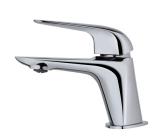

# Washbasin mixer S

Modern chrome coloured triangular tap.

Ref: 673460200

Colour Chrome Weight 1 kg

2 years warranty

### Technical features

- · Anti-scale aerator with water flow limiter 5l/min
- · Saves up to 60% compared to standard single lever mixer
- · 3/8" and 1/2" flexible inlet pipes included
- · Without pop-up waste