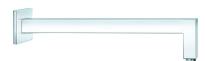

# **FORMENTERA**

### Brass shower arm

Square wall-mounted shower arm in chrome

Ref: 790075600

length 40cm Colour Chrome Weight 1 kg

# Technical features

- · Length: 40 cm
- · 2.5 x 2.5 cm
- · Thread 1/2"
- · Extra-solid Fitting