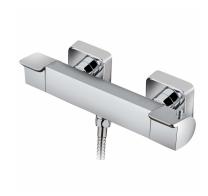

## **FORMENTERA**

Thermostatic shower mixer Modern design thermostatic shower mixer tap.

Ref: 622011200

Colour Chrome Weight 2 kg

2 years warranty

## Technical features

- · Safe Touch technology ensuring tap body outer surface cold to the touch
- · Thermostatic mixer with safety temperature stop at 38 C
- · Check valves
- · Check valves protected by filters
- · Shower set not included