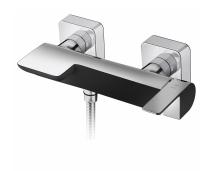

## **FORMENTERA**

Shower mixer B

Modern design black shower tap.

Ref: 62231020NC

Colour Black Weight 2 kg

2 years warranty

### Technical features

- $\cdot \ \, \text{Equipped with noise reducers}$
- · Shower set not included

# **Assembly**

Wall mounted