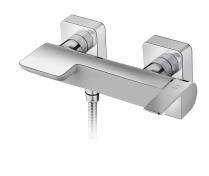

# **FORMENTERA**

Shower mixer W Modern design white shower tap.

Ref: 62231020BC

Colour White Weight 2 kg

2 years warranty

## Technical features

- $\cdot \ \, \text{Equipped with noise reducers}$
- · Shower set not included

# **Assembly**

Wall mounted