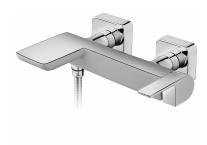

# **FORMENTERA**

Bath/shower mixer W Modern design white bath/shower tap.

Ref: 62121020BC

Colour White Weight 3 kg

2 years warranty

## Technical features

- $\cdot \ \text{Integrated automatic diverter} \\$
- · Equipped with noise reducers
- · Anti-scale aerator
- · Shower set not included

# **Assembly**

Wall mounted