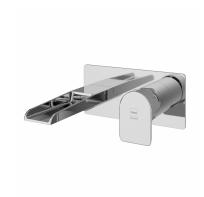

## **FORMENTERA**

Wall cascade washbasin mixer Built-in basin tap with waterfall design.

Ref: 624910200

Colour Chrome

2 years warranty

### Technical features

- · Without pop-up waste
- · Spout maximum 17 cm
- · Anti-scale aerator
- · Concealed part included

# Finishings and materials

· Ultraslim plate