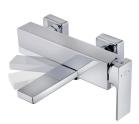

### SOLLER

Bath/shower mixer Square design bath/shower tap.

Ref: 851211200

Colour Chrome Weight 3 kg

2 years warranty

## Technical features

- · with movable spout
- · Hidden spout with shower function
- · Visible spout with bath function
- · Hidden diverter in the spout
- · Anti-scale aerator
- $\cdot$  adjustable water stream directly at the aerator
- · Equipped with noise reducers
- · Shower set not included