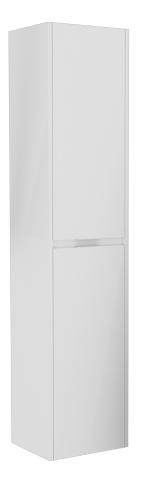

## Column

Reversible tall cabinet with two doors.

Ref: 187130008

length 30cm Height 160cm Depth 35cm

Colour Glossy White

Weight 25 kg

2 years warranty

## Assembly

2 doors