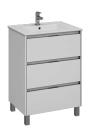

Strohm Teka > Basins & bath cabinets > Bath cabinets > 3 drawers >

INCA Bath cabinet 3 drawers Bath cabinet with 3 drawers and legs.

## Ref: 187110004

🕏 2 years warranty

| length | 60cm         |
|--------|--------------|
| Height | 80cm         |
| Depth  | 45cm         |
| Colour | Glossy White |
| Weight | 28 kg        |

 $\cdot$  Made in Spain