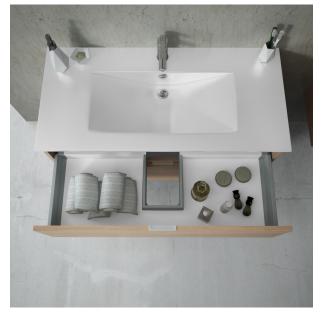

· 10 cm legs

· U-bend bath drawer

 $\cdot \ \text{Softclose drawer}$ 

## Finishings and materials

 $\cdot$  Made of PB

· Aluminium handle

· Drawer interior finish: grey nude