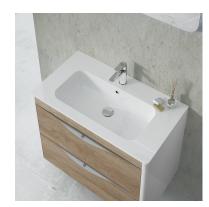

## MANACOR

#### Inset basin

Ceramic basin with rounded edges.

Ref: B8413002101

length 100cm Height 14cm Width 46cm Colour Ceramic

5 years warranty