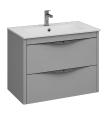

#### Bath cabinet 2 drawers

Round-edged two-drawer bathroom cabinet in light grey.

#### Ref: 187100022

2 years warranty

| length | 80cm          |
|--------|---------------|
| Height | 45cm          |
| Depth  | 45cm          |
| Colour | Grey RAL 7047 |
| Weight | 27 kg         |

· Made in Spain