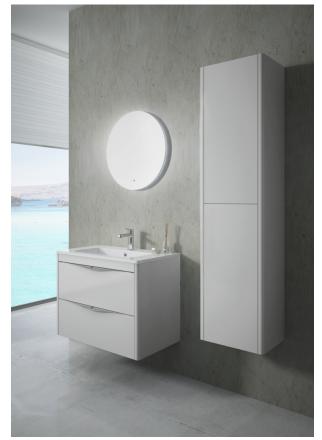

#### Bath cabinet 2 drawers

Round-edged two-drawer bathroom cabinet in light grey.

## Assembly

Wall hung installation

Legal disclaimer:

\*Certain technical factors and features of our finishes may be altered due to possible variations in the configuration of your computer and/or printer; these data are therefore are only approximate and not definitive. We regularly review our product specifications to improve their characteristics and warranties. Please request detailed information from our sales department for any building or refitting projects.