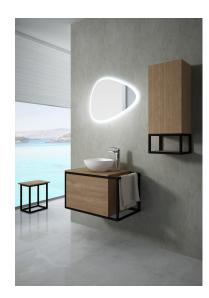

## ITACA

#### Stool

Walnut-coloured stool with metal structure and black finish.

Ref: 187130011

length 46cm Height 35cm Depth 25cm

Colour Walnut/Black

2 years warranty