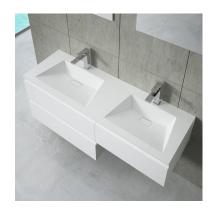

#### **SOLLER**

Inset basin double
Basin made of mineral charges.

Ref: 187240020

length 120cm Colour Resin Weight 20 kg

2 years warranty