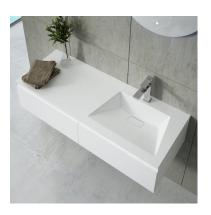

## SOLLER

Inset basin right Basin made of mineral charges.

Ref: 187240044

length 140cm Colour Resin

2 years warranty

 $\cdot$  Easy to clean

## Finishings and materials

Resin
Smooth texture

## Assembly

Built-in basin

Legal disclaimer:

\*Certain technical factors and features of our finishes may be altered due to possible variations in the configuration of your computer and/or printer; these data are therefore are only approximate and not definitive. We regularly review our product specifications to improve their characteristics and warranties. Please request detailed information from our sales department for any building or refitting projects.