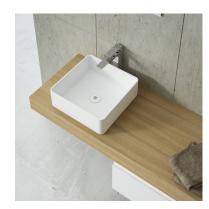

#### **SOLLER**

## Square countertop basin

Easy clean square basin made of mineral charges.

Ref: 187210012

length 37cm Colour Resin Weight 7 kg

2 years warranty

## **Assembly**

On countertop