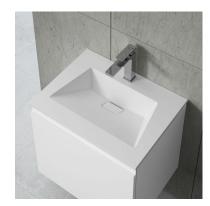

#### **SOLLER**

#### Inset basin

Basin made of mineral charges.

Ref: 187240011

length 60cm Colour Resin Weight 10 kg

2 years warranty