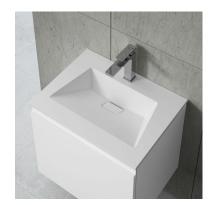

### **SOLLER**

### Inset basin

Basin made of mineral charges.

Ref: 187240013

length 80cm Colour Resin Weight 14 kg

2 years warranty