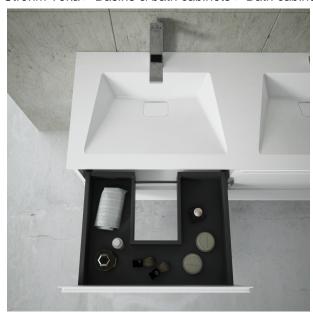

### Bath cabinet 1 drawer

White bath cabinet with 1 drawer.

length 60cm Height 28cm Depth 45cm

Colour Matte White

Weight 10 kg

2 years warranty

- · Made in Spain
- · Softclose drawer

### Finishings and materials

- · Front Panels made of MDF
- · Side Panels PB material
- · Hettich fittings
- · Drawer interior finish: grey nude

## **Assembly**

Modular bath cabinet for multiple choices I drawer with syphon cut-out Wall hung installation