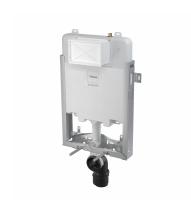

# Tekmodul slim 1

Easy maintenance concealed tank

Ref: 732100200

length 14cm Height 52.2cm Width 108cm Weight 10 kg

# Technical features

- · Installation depth: 8.6 cm
- · Dual Cistern 3-6 litres
- · Made as one single piece for 100% waterproofing
- · Maximum tank capacity :9 litres
- · Maximum weight support:400 kgs
- · Toilet fixing bolts can be placed at 18 cm and 23 cm
- · Concealed cistern fully against condensation
- · Push buttom depth adjustment: 2-6 cm
- · Tool-free maintenance work

# **Assembly**

Water supply connection on the rear or top side For BTW and Wall Hung WC