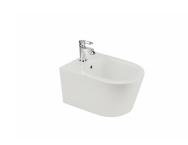

### NEXOS

## Wall hung bidet

Wall mounted bidet with Rimless design

Ref: 187360001

length 53.5cm Height 35cm Width 36cm Colour Ceramic