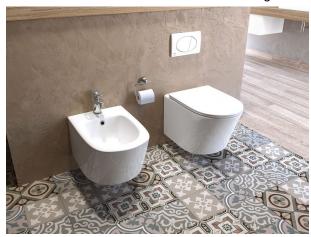

### NEXOS

## Wall hung bidet

Wall mounted bidet with Rimless design

Ref: 187360001

length 53.5cm Height 35cm Width 36cm Colour Ceramic