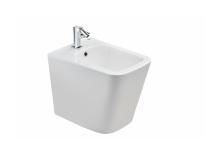

### Floor bidet

Floor mounted ceramic bidet

Ref: 117350000

length 50cm
Height 39.5cm
Width 35.5cm
Colour Ceramic
Weight 25 kg

5 years warranty