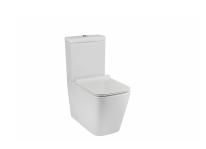

## **FORMENTERA**

## BTW WC

Floor mounted ceramic toilet

Ref: 700170200

length 65.5cm
Height 84cm
Width 34.5cm
Colour Ceramic
Weight 49 kg

## Technical features

- · Dual cistern 3/6
- · Ultraslim seat with over seat with softclose system
- · Easy to clean
- · Concealed lower side water inlet at rear
- · Concealed top rear inlet possible (optional valve required)
- · Dual outlet (vertical: 14.5-25 cm- horizontal: 18 cm)

# Finishings and materials

- · Trim caps in the same colour as the ceramics
- · Double glazed