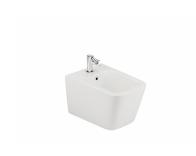

### **FORMENTERA**

## Wall hung bidet

Wall mounted bidet with Rimless design

Ref: 187360000

length 53cm
Height 30cm
Width 36cm
Colour Ceramic

## Technical features

· Easy to clean

# Finishings and materials

· High quality ceramic

# **Assembly**

Wall hung installation Installation attached to wall