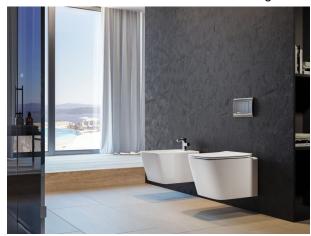

### **FORMENTERA**

## Wall hung bidet

Wall mounted bidet with Rimless design

Ref: 187360000

length 53cm
Height 30cm
Width 36cm
Colour Ceramic