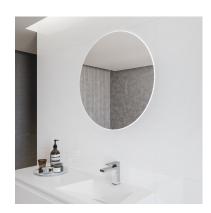

## **SOLLER**

#### Mirror

Backlit circular mirror with white LED light.

Ref: 187260006

Height 90cm Width 90cm Weight 11 kg

2 years warranty

### Technical features

- · IP 44 certification
- · Connection to electrical power supply required
- · 1920 Im (21 watts)

# Finishings and materials

· Backlit led light