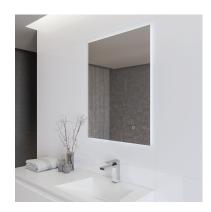

## **FORMENTERA**

#### Mirror

Touch system mirror, perfect for any bathroom.

Ref: 187250011

Height 60cm Width 80cm Weight 8 kg

### Technical features

- · IP 44 certification
- · Touch System
- · This mirror is reversible. Can be placed vertically or horizontally
- · Connection to electrical power supply required
- · 1410 lm (13 watts)

# Finishings and materials

· Backlit led light