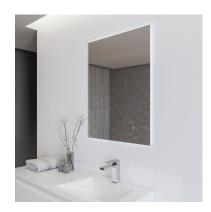

## **FORMENTERA**

#### Mirror

Touch system mirror, perfect for any bathroom.

Ref: 187250013

Height 80cm Width 80cm Weight 9 kg

### Technical features

- · IP 44 certification
- · Touch System
- · This mirror is reversible. Can be placed vertically or horizontally
- · Connection to electrical power supply required
- · 1680 lm (15.5 watts)

# Finishings and materials

· Backlit led light