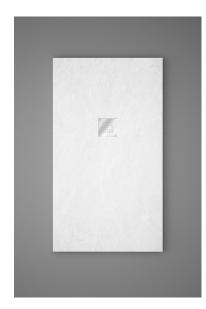

## Shower tray XL - 100cm width

Extra large rectangular flat shower tray in white with square drain.

Ref: P53P1910W

length 190cm
Width 100cm
Colour White (W)
Weight 101 kg

2 years warranty