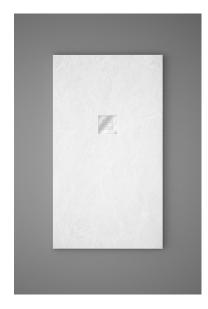

## **INCA**

Shower tray – 100cm width White shower tray with square grate.

Ref: P53P1110W

length 110cm
Width 100cm
Colour White (W)
Weight 58 kg