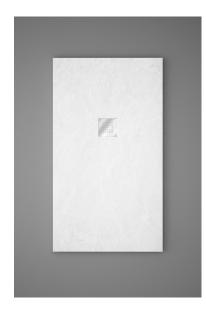

## INCA

Shower tray – 90cm width White shower tray with square grate.

Ref: P53P1190W

length 110cm
Width 90cm
Colour White (W)
Weight 52 kg

2 years warranty