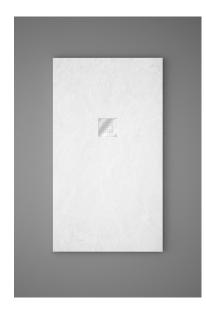

## **INCA**

Shower tray – 80cm width White shower tray with square grate.

Ref: P53P1480W

length 140cm
Width 80cm
Colour White (W)
Weight 59 kg

2 years warranty