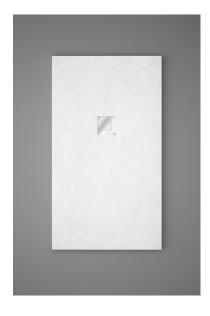

# INCA

Shower tray – 80cm width White shower tray with square grate.

#### Ref: P53P1280W

2 years warranty

| length | 120cm     |
|--------|-----------|
| Width  | 80cm      |
| Colour | White (W) |
| Weight | 51 kg     |

- $\cdot$  Made in Spain
- $\cdot$  High resistance to chemicals
- · Easy to clean
- $\cdot$  High resistance to temperature changes
- · Anti-bacterial
- · High UV resistance

# Finishings and materials

· AISI 316 grid included (surgical steel)

· Slate Texture