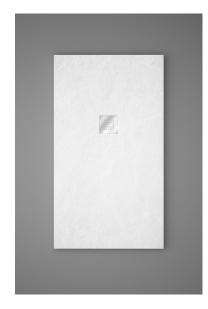

## **INCA**

Shower tray – 80cm width White shower tray with square grate.

Ref: P53P1380W

length 130cm
Width 80cm
Colour White (W)
Weight 55 kg

2 years warranty