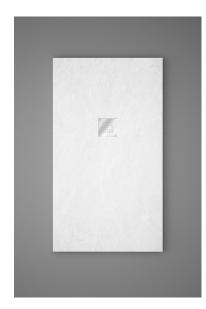

## INCA

# Shower tray XL - 75cm width

Extra large rectangular flat shower tray in white with square drain.

Ref: P53P1875W

length 180cm
Width 75cm
Colour White (W)
Weight 72 kg

2 years warranty