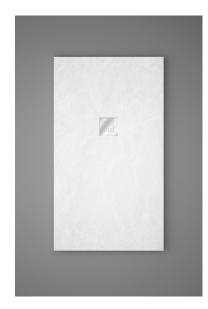

### **INCA**

Shower tray – 70cm width White shower tray with square grate.

Ref: P53P1470W

length 140cm
Width 70cm
Colour White (W)
Weight 52 kg

2 years warranty