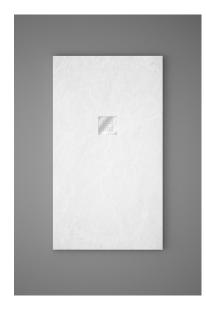

## INCA

Shower tray – 70cm width White shower tray with square grate.

Ref: P53P1270W

length 120cm
Width 70cm
Colour White (W)
Weight 45 kg