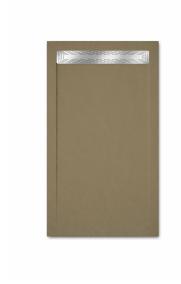

## Shower tray XL - 70cm width

Minimalist extra large rectangular shower tray in tortora.

Ref: P33P1270T

length 120cm Width 70cm Colour Tortora (T) Weight 52 kg

### Technical features

- · Made in Spain
- · Thickness: 3.5 cm
- · High resistance to chemicals
- · Easy to clean
- · High resistance to temperature changes
- · Anti-bacterial
- · High UV resistance

# Finishings and materials

- · Non-slip surface (C3)
- · AISI 316 grid included (surgical steel)
- · Slate Texture