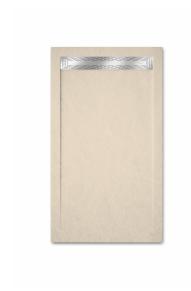

## STROHM

Shower tray – 80cm width Minimalist beige shower tray.

Ref: P33P1680B

length 160cm Width 80cm Colour Beige (B) Weight 79 kg

### Technical features

- · Made in Spain
- · Thickness: 3.5 cm
- · High resistance to chemicals
- · Easy to clean
- · High resistance to temperature changes
- · Anti-bacterial
- · High UV resistance

# Finishings and materials

- · Non-slip surface (C3)
- · AISI 316 grid included (surgical steel)
- · Slate Texture

# **Assembly**

Drain: 90mm (not included)