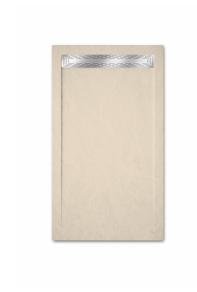

## Shower tray XL - 70cm width

Minimalist extra large rectangular shower tray in beige.

Ref: P33P1970B

length 190cm Width 70cm Colour Beige (B) Weight 82 kg

# Finishings and materials

- · Non-slip surface (C3)
- · AISI 316 grid included (surgical steel)
- · Slate Texture