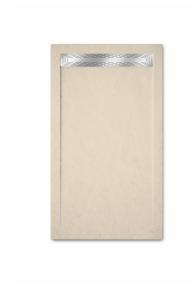

### STROHM

Shower tray – 80cm width Minimalist beige shower tray.

Ref: P33P1280B

length 120cm Width 80cm Colour Beige (B) Weight 60 kg

### Technical features

- · Made in Spain
- · Thickness: 3.5 cm
- · High resistance to chemicals
- · Easy to clean
- · High resistance to temperature changes
- · Anti-bacterial
- · High UV resistance

# Finishings and materials

- · Non-slip surface (C3)
- · AISI 316 grid included (surgical steel)
- · Slate Texture