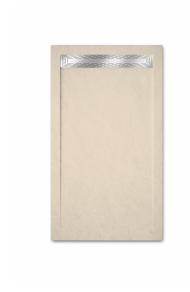

## STROHM

Shower tray – 80cm width Minimalist beige shower tray.

Ref: P33P1580B

length 150cm Width 80cm Colour Beige (B) Weight 74 kg

## Technical features

- · Made in Spain
- · Thickness: 3.5 cm
- · High resistance to chemicals
- · Easy to clean
- · High resistance to temperature changes
- · Anti-bacterial
- · High UV resistance

# Finishings and materials

- · Non-slip surface (C3)
- · AISI 316 grid included (surgical steel)
- · Slate Texture