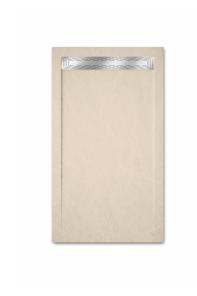

## Shower tray XL - 70cm width

Minimalist extra large rectangular shower tray in beige.

Ref: P33P1470B

length 140cm Width 70cm Colour Beige (B) Weight 63 kg

### Technical features

- · Made in Spain
- · Thickness: 3.5 cm
- · High resistance to chemicals
- · Easy to clean
- · High resistance to temperature changes
- · Anti-bacterial
- · High UV resistance

# Finishings and materials

- · Non-slip surface (C3)
- · AISI 316 grid included (surgical steel)
- · Slate Texture

# **Assembly**

Drain: 90mm (not included)