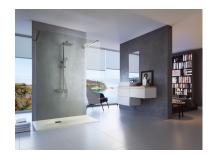

### Fixed panel

Fixed shower screen in a simple and elegant design with aluminium fittings.

Ref: MTI120CL8

Height 195cm Width 120cm Weight 58 kg

### Technical features

- $\cdot$  8mm Tempered and safety glass
- · Stainless steel wall "U" frame. Compensation up to 1.5 cm
- · Stainless steel articulated clamping arm 30x10mm
- · Height 195 cm
- · Special anti-scale glass treatment on both sides