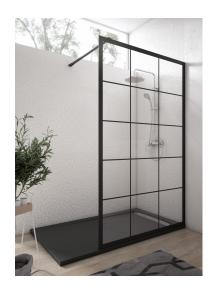

## Fixed panel

Fixed shower screen in black French window design with aluminium fittings.

Ref: MTIBF080CL6

Height 195cm Width 80cm

2 years warranty

## Technical features

- · 6mm Tempered and safety glass
- · Stainless steel wall "U" frame. Compensation up to 1.5 cm
- · Black articulated clamping arm 30x10mm
- · Height 195 cm
- · Special anti-scale glass treatment on both sides