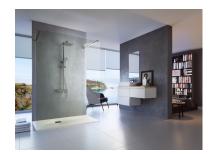

### TIMOR

## Fixed panel

Fixed shower screen in a simple and elegant design with aluminium fittings.

Ref: MTI080CL8

Height 195cm Width 80cm Weight 34 kg

## Technical features

- $\cdot$  8mm Tempered and safety glass
- · Stainless steel wall "U" frame. Compensation up to 1.5 cm
- · Stainless steel articulated clamping arm 30x10mm
- · Height 195 cm
- · Special anti-scale glass treatment on both sides