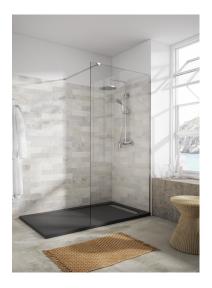

# Fixed panel

Fixed shower screen in a simple and elegant design with aluminium fittings.

#### Ref: MTI110CL6

| Height | 195cm |
|--------|-------|
| Width  | 110cm |
| Weight | 34 kg |

🕏 2 years warranty

### **Technical features**

- · 6mm Tempered and safety glass
- · Stainless steel wall "U" frame. Compensation up to 1.5 cm
- · Stainless steel articulated clamping arm 30x10mm
- · Height 195 cm
- · Special anti-scale glass treatment on both sides