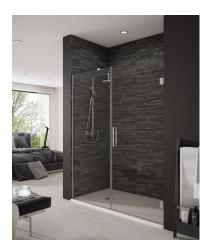

# Shower enclosure

Folding shower screen with magnetic closure and stainless steel fittings.

#### Ref: M67131406

| Height | 195cm |
|--------|-------|
| Width  | 140cm |
| Weight | 53 kg |

🤡 2 years warranty

### **Technical features**

- · 6mm Tempered and safety glass
- · Special anti-scale glass treatment on both sides
- · Height 195 cm
- · Stainless steel articulated clamping arm 30x10mm
- · 90° opening door
- · Door width 60 cm
- $\cdot$  Stainless Steel wall "U" frame. Compensation up to 2.5 cm

# Finishings and materials

- · Side Magnetic closure to ensure 100% sealed shower space
- · Stainless steel handle
- · Clear glass
- · Stainless steel Hinges