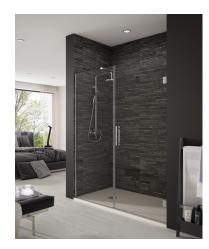

### Shower enclosure

Folding shower screen with magnetic closure and stainless steel fittings.

Ref: M67131506

Height 195cm Width 150cm Weight 35 kg

## Technical features

- · 6mm Tempered and safety glass
- · Special anti-scale glass treatment on both sides
- · Height 195 cm
- · Stainless steel articulated clamping arm 30x10mm
- · 90° opening door
- · Door width 60 cm
- · Stainless Steel wall "U" frame. Compensation up to 2.5 cm

# Finishings and materials

- · Side Magnetic closure to ensure 100% sealed shower space
- · Stainless steel handle
- · Clear glass
- · Stainless steel Hinges