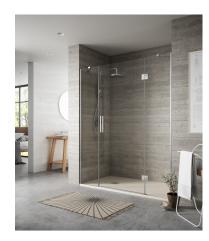

## ITACA

## Shower enclosure

Folding shower screen with magnetic closure and stainless steel fittings.

Ref: M67082006

Height 195cm Width 200cm Weight 40 kg

2 years warranty

## Technical features

- · 6mm Tempered and safety glass
- · Special anti-scale glass treatment on both sides
- · Height 195 cm
- · Stainless steel articulated clamping arm 30x10mm
- · 90° opening door
- · Door width 60 cm
- · Stainless Steel wall "U" frame. Compensation up to 2.5 cm

# Finishings and materials

- · Side Magnetic closure to ensure 100% sealed shower space
- · Stainless steel handle
- · Clear glass
- · Stainless steel Hinges